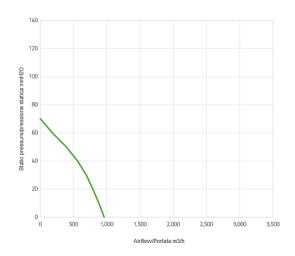

## Performance diagram

## Performance chart

| Static pressure | Airflow | Current draw | Airflow | Static pressure |
|-----------------|---------|--------------|---------|-----------------|
| mm H🛭 0         | m³/h    | А            | CFM     | in H⊠ 0         |
| 0               | 960     | 11,5         | 566     | 0               |
| 10,0            | 880     | 10,8         | 519     | 0,4             |
| 20,0            | 790     | 10,0         | 466     | 0,8             |
| 30,0            | 690     | 9,2          | 407     | 1,2             |
| 40,0            | 560     | 8,0          | 330     | 1,6             |
| 50,0            | 390     | 6,5          | 230     | 2,0             |

| Static pressure | Airflow | Current draw | Airflow | Static pressure |
|-----------------|---------|--------------|---------|-----------------|
| 60,0            | 180     | 5,1          | 106     | 2,4             |
| 70,0            | 0       | 4,7          | 0       | 2,8             |